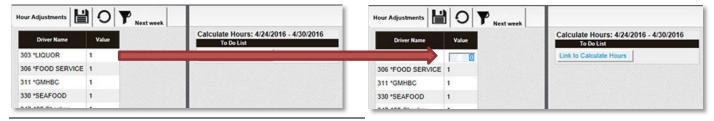

Now that adjustments are complete, you need to review the changes in the **Weekly Dept. Planner**.

For more information see instructions on checking the **Weekly Job Planner**.

Depending on your store needs you may have departments that you need to set to zero (0) hours. (Example: Liquor, Food Service, Seafood, etc.)

To set **department hours to zero (0)** you need to adjust the value in the **Hour Adjustments** value for the department *(only if available)* 

Once you set the specific departments to zero (0), depending on your store needs, remember to press **Save**, **CHECK YOUR FILTER** and **Calculate Hours**.