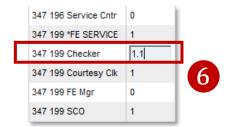

## **Hour Adjustments (continued)**

- 5. Click the cell beside the first job you would like to adjust (Checker).
  - a. Jobs are listed in order of department with Checker listed underneath 347 199.

6. Enter the utilization percentage (1.1).