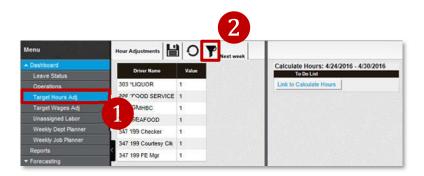

#### From the main menu:

1. Go to the Target Hours Adj tab.

2. Select the **Filter** icon. A selection window will appear.

Date

Cancel

Change the Date settings to Next Week using the drop down option.

4. Click **OK**. The screen will return to the Hour Adjustments page.

Continued on next page