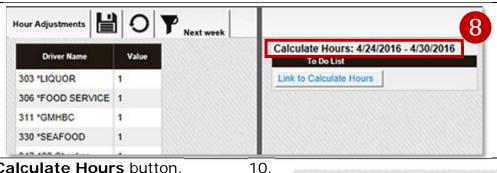

9. Click the Calculate Hours button.

Calculate Hours: 4/24/2016 - 4/30/2016 To Do List Calculate Hours

Page 2 of 3 Hour Adjustments